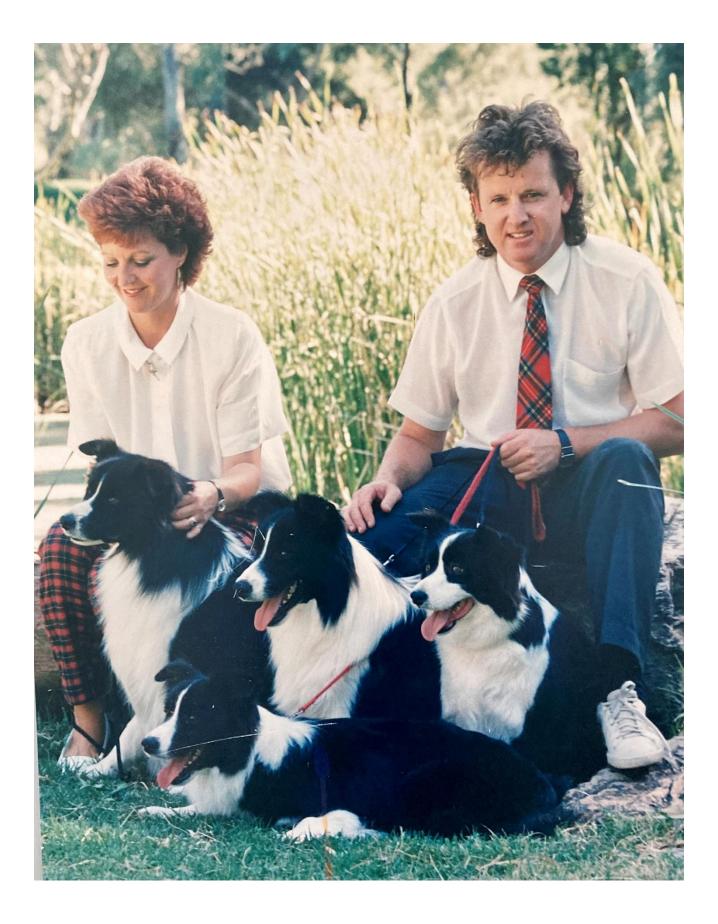

### Kennoway Border Collies

We first became involved in Border Collies in 1977 when we purchased our first show dog from local breeders. He was soon to be known as "Ch Cheryla Mac Spade", and eventually went on to be the first Border Collie to win a Best In Group at the Adelaide Royal.

We soon established our kennel prefix "Kennoway" being Joyce's birth place in Scotland, hence the wearing of tartan in the show ring.

Coming from a sporting environment into the dog world was a whole new lifestyle for me, but a good decision. After learning the ropes (sort of), we purchased a female Border Collie from Victoria and later decided to breed our first litter, we were hooked.

We have been very fortunate to have had many wins along the way, and would say the most memorable was being awarded Runner Up Best In Show and Puppy In Show at the 1990 Melbourne Royal. Taking out two of the three major awards was certainly history in the making. The total entry for the show was 6,871 dogs with a massive entry of Borders, Open Bitch Class alone had 42 entries and our bitch eventually took out Runner Up Best In Show.

In 1991 we decided to venture to the Perth Royal and returned home with the Best In Show trophy. This was the first time a Border Collie had ever won Best In Show at a Royal Show in Australia.

Although the All Breeds Show wins were great, the Specialty Shows wins were the most satisfying to us, especially with our home bred dogs. We have been fortunate enough to win numerous Best In Show awards at shows in South Australia, Victoria and New South Wales, and we believed it was important to travel interstate to compete against the country's top dogs.